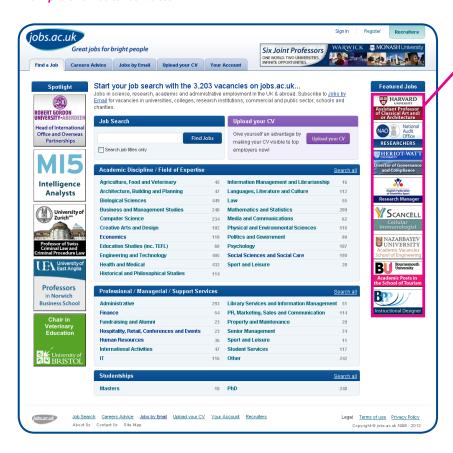

## **Example of a Featured Button**

| Specification |                                                                                 |
|---------------|---------------------------------------------------------------------------------|
| Position      | Right-hand side of homepage                                                     |
| Duration      | 7 days                                                                          |
| Page views    | 238,834 per week                                                                |
| Size          | 120 x 60 pixels                                                                 |
| Slots         | 8 (in rotation)                                                                 |
| Links to      | jobs.ac.uk adverts, Linking<br>Pages or Campaign Sites<br>(all sold separately) |